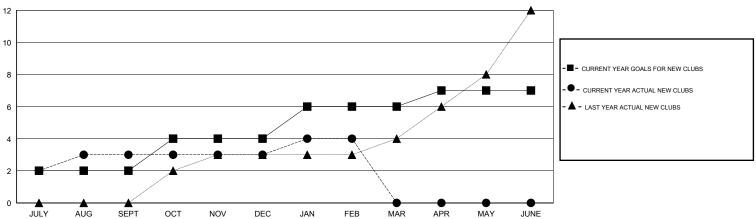

## GOALS AND ACTUAL NEW CLUBS CUMULATIVE

| DROPPED CLUBS: 1  DROPPED MEMBERS |     | 50 CLUBS OF 77 ADDED 1 OR MORE<br>NEW MEMBERS | GENDER DISTRIBUTION           MALE         734 (41.07%)           FEMALE         1,053 (58.93%) | )          |
|-----------------------------------|-----|-----------------------------------------------|-------------------------------------------------------------------------------------------------|------------|
| DECEASED CLUB CANCELLED           | 3 0 | CLICK HERE FOR HEALTH ASSESSMENT DATA         | FAMILY UNIT MEMBERS HEAD OF HOUSEHOLD                                                           | 338<br>158 |
| OTHER TOTAL                       | 330 |                                               | NON-HEAD OF HOUSEHOLD                                                                           | 180        |